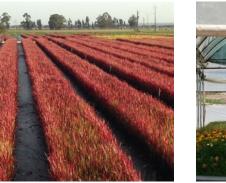

## 

With the introduction of Vulcan, the blockages in the irrigation systems were not noticed again. After Vulcan was started to be used, it was observed that the plants could be fed more easily, the plant roots were stronger, fertilizer and water utilization increased. In addition, limescale stains on the plants caused by limescale disappeared. With Vulcan, the minerals in the water changed into a useful form that can be absorbed by the plants. This, fertilizer savings between 30% and 50% were achieved. Root and side branch development of the plants improved. According to the results of leaf analyzes after the developments, it was observed that there was a high rate of nutrient transfer from the soil to the plant. Since the plants were fed better, both better root system and an increase in side branch formation were observed. It especially increased tillering in the plant. With the use of Vulcan, the plant took nutrients more easily through the roots and delivered them to the aboveground parts and completed their development more easily. It was observed that the quality increased with Vulcan.