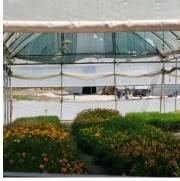

## 

With the introduction of Vulcan, the blockages in the irrigation systems were not noticed again. After Vulcan was started to be used, it was observed that the plants could be fed more easily, the plant roots were stronger, fertilizer and water utilization increased. In addition, limescale stains on the plants caused by limescale disappeared. With Vulcan, the minerals in the water changed into a useful form that can be absorbed by the plants. This, fertilizer savings between 30% and 50% were achieved. Root and side branch development of the plants improved. According to the results of leaf analyzes after the developments, it was observed that there was a high rate of nutrient transfer from the soil to the plant. Since the plants were fed better, both better root system and an increase in side branch formation were observed. It especially increased tillering in the plant. With the use of Vulcan, the plant took nutrients more easily through the roots and delivered them to the aboveground parts and completed their development more easily. It was observed that the quality increased with Vulcan.