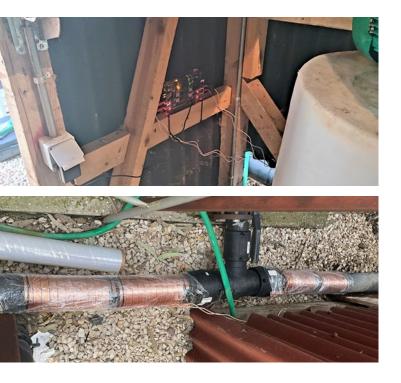

## **INSTALLATION DETAILS**

Installed at:

Private Farm of lavender and vineyards in Izmir, Turkey

Model:

*Vulcan* **S50** installed in the water system

#### **PURPOSE**

Solving limescale problems in the irrigation systems and better processed photosynthesis, which is inhibited by limescale cyanide. Protecting heating and cooling systems in farm buildings against limescale.