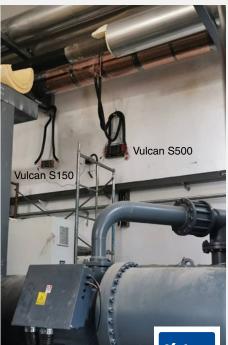

## **FACTORY 1**

Wei County Factory in Hebei, China

Vulcan S150

1 x Vulcan S500 is installed in the cooling water circulation system