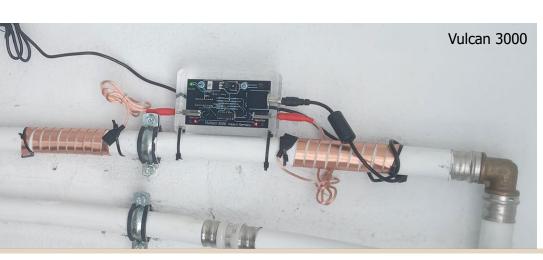

## **Installation details**

Location: Sahloul, Sousse, Tunisia

Model: Vulcan 3000

**Area:** The sanitary hot water circuit

**Purpose:** Protect the sanitary hot water circuit of the Spa.

Use an eco-friendly solution, without chemicals.

**Result:** The crown shower of the present.

**Installer:** 

Mediterranean Company of Ecological Treatment CMTE

www.vulcan-tunisie.com