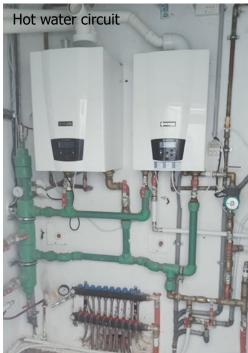

## **Installation details**

Location: Sahloul, Sousse, Tunisia

Model: Vulcan 3000

**Area:** The sanitary hot water circuit

**Purpose:** Protect the sanitary hot water circuit of the Spa.

Use an eco-friendly solution, without chemicals.