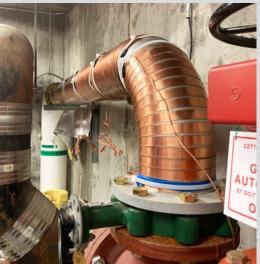

## **Installation**

Vulcan S10 was installed on the hot water recirculation on the 27th floor. The impulse bands were covered to prevent condensation before the Vulcan unit was installed.

Vulcan S150 impulse bands were installed on the 8-inch water inlet.

Then, the impulse bands were covered to prevent condensation.