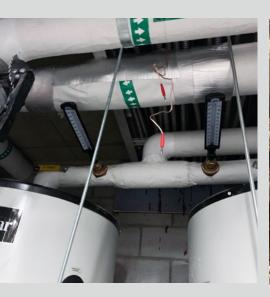

## **Installation**

Vulcan S10 was installed on the hot water recirculation on the 27th floor. The impulse bands were covered to prevent condensation before the Vulcan unit was installed.

Vulcan S150 impulse bands were installed on the 8-inch water inlet.

Then, the impulse bands were covered to prevent condensation.