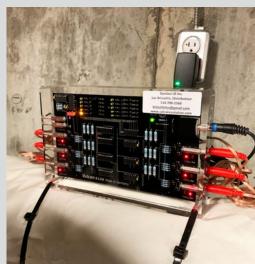

## **VO**LTIGE

## **Installation Details**

**Location:** Society Real Estate VOLTIGE

Montréal, Canada

www.voltigemtl.ca

Model/Area: Vulcan S150 protects the

whole piping System.

Vulcan S10 protects the hot water recirculation system.

**Treatment area:** This is a new 27-story

building with 200 apartments.

**Installed by:** Gestion L.B. Inc

www.calcairesolution.com



## Vulcan

## **Installation**



Vulcan S10 was installed on the hot water recirculation on the 27th floor. The impulse bands were covered to prevent condensation before the Vulcan unit was installed.



Vulcan S150 impulse bands were installed on the 8-inch water inlet.



Then, the impulse bands were covered to prevent condensation.