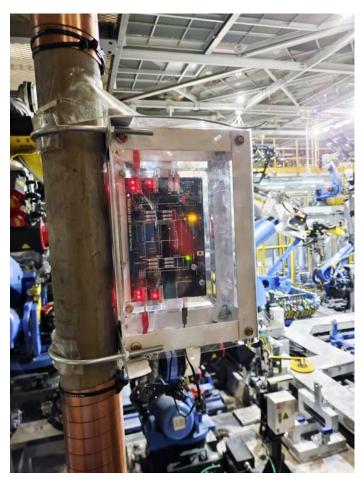

Vulcan S25 is installed on the main pipeline of the circulating water system for the production robots.