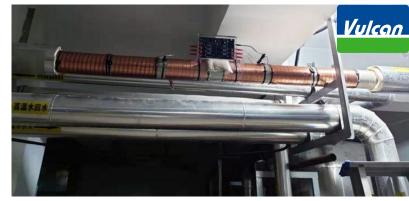

## **Installation Details**

Location: Chuishan Hot Spring Resort

Model: Vulcan S100

Area: Hot spring pipe system

Problem: The scale blocked the pipeline and

could not be cleaned with chemicals. It must be cleaned manually. The pipe valve parts needed to be replaced

regularly.

Installed by: Xinriyuan Company

## 6 months after installing Vulcan S100

After 6 months of installation, the pipe still has not been cleaned. Through the annual water shutdown inspection to view the effect, the scale in the hot spring water pipe has been significantly reduced.