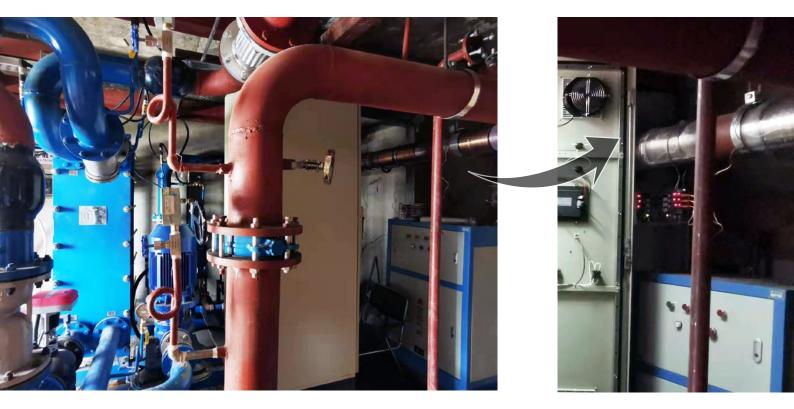

Entrance of Century Jiayuan Community

Vulcan S100 prevents fouling of the plate heat exchanger. **Step 1:** Install the impulse bands on the water pipe.

**Step 2:** Install the Vulcan S100 unit and wrap the impulse bands protective layer.