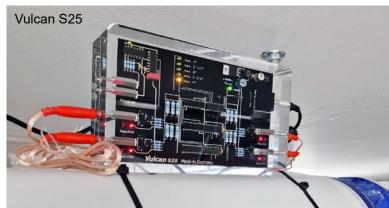

## Installation details

**Application:** Duo Towers in Paris, France

Models: Vulcan S25

Installed in tower 1

at the main cold water line

Vulcan S50
Installed in tower 2

at the main cold water line

**Results:** The towers were new built before