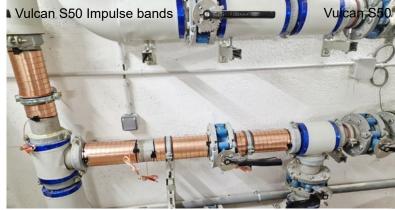

## Installation details

**Application:** Duo Towers in Paris, France

Models: Vulcan S25

Installed in tower 1

at the main cold water line

Vulcan S50
Installed in tower 2

at the main cold water line

**Results:** The towers were new built before