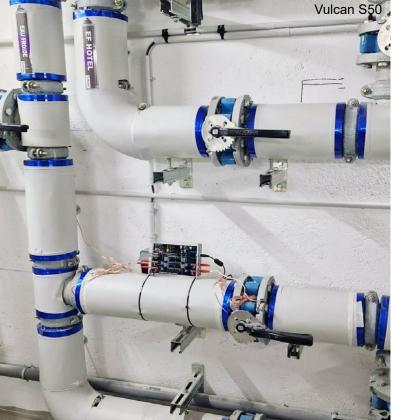

## Installation details

**Application:** Duo Towers in Paris, France

Models: Vulcan S25

Installed in tower 1

at the main cold water line

Vulcan S50
Installed in tower 2

at the main cold water line

**Results:** The towers were new built before