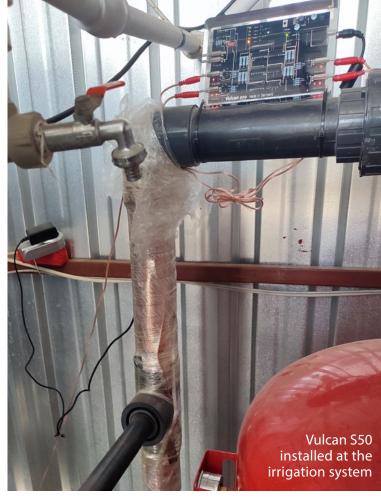

## **Application**

Claros Farm Hydroponic Strawberry Greenhouse in Izmir, Turkey

₹ Model

Vulcan S50

installed at the irrigation system

### **Purpose**

Solving limescale problems in irrigation systems and eliminating blockages.

ATİLLA YILMAZ TARIM DANIŞMANLIK SAN. ve Tic.