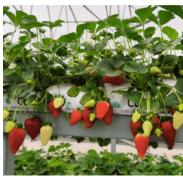

#### ₹ Results

With the introduction of Vulcan, the blockages in the irrigation system were not experienced anymore. After Vulcan started to be used, the plants can be fed more easily and the roots of the plants are stronger. It was noticed that fertilizer and water benefits increased. In addition, the minerals in the water changed into a useful form that can be taken by the plants after Vulcan. As a result, fertilizer savings between 30 % and 50 % were achieved.