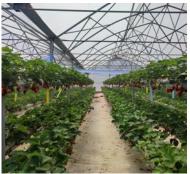

## **Application**

Claros Farm Hydroponic Strawberry Greenhouse in Izmir, Turkey

₹ Model

Vulcan S50

installed at the irrigation system