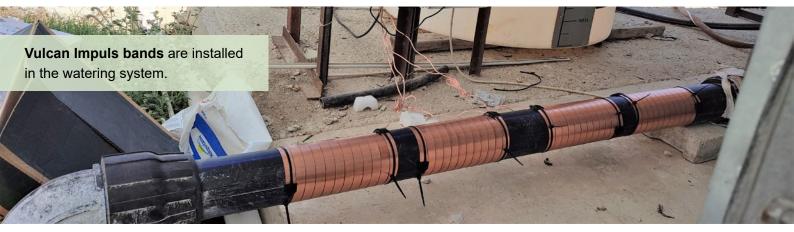

### Models

Milcan S25 installed in the watering systems

The blockages experienced in irrigation systems after Vulcan started to be used were not experienced again.

After Vulcan was installed, it was observed that the plants could be fed more easily and the utilization of fertilizer and water increased.