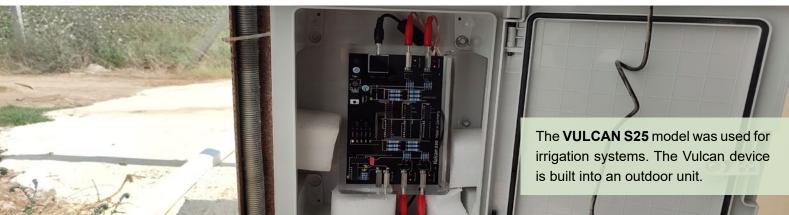

nutritional values. Therefore, it prevented plant growth. He also wanted to reduce limescale problems in the watering systems.

#### Installer

ATİLLA YILMAZ TARIM DANIŞMANLIK SAN. ve Tic. Ltd. Şti.



### Results

Before using Vulcan, there was saltinduced yellowing of the leaves of the banana plant. After the installation of Vulcan, no new salt-induced yellowing was observed.

This was a very good result for us. Again, the white salinity symptoms observed on the soil surface before using Vulcan disappeared after we started using it.

The blockages experienced in irrigation systems after Vulcan started to be used were not experienced again.

After Vulcan was installed, it was observed that the plants could be fed more easily and the utilization of fertilizer and water increased.

Vulcan